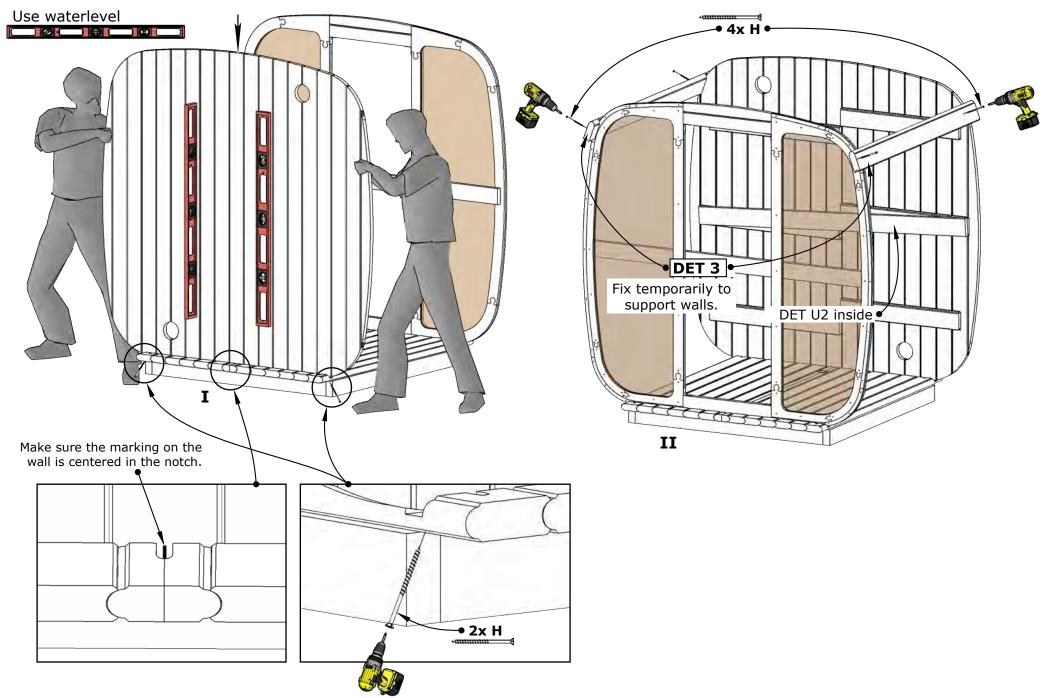

|    |           |                                      |   |           |                         |
| DET 25b                    | x8 | Lz-15.36" |                                      |   |           |                         |
| Article.                   |    | Least 1   |                                      |   |           |                         |
| MU-OL-IC-20-2              |    |           |                                      |   |           |                         |
| Article.<br>KI-KERL-12-RV4 |    |           | Article.<br>KI-USA-ICO-              |   | _         | н                       |
| D • E •                    | ×4 | 9.85"     | Bit PH2  Torx bits  T10 T15  T20 T25 | K | 3/16" X 2 | x230 x2½" x2½" x230 x55 |









Wooden back wall assembly



















Use waterlevel for installation!





14.



**15.** 

Please be careful!!! Do not hit the glass with the screw.







## Solara 200GF 50D" x 81W" x 83H" Underlay felt installation manual. Attention! Refer to underlay installation manual provided in package. ◆ Cut off Remove bottom film first. Proceed same way ~2" ~2" Cut and as shown in diagram I II Ι over the edge. remove top film over the edge. Turn end to Clamp end the edge. to the edge.

Cut off the parts that extend over the edge.

III





Attention! Refer to shingle installation manual provided in package.



III





## **Installation Instructions**

When building a wooden product, it is important to follow all installation instructions to ensure the quality and durability is guaranteed.

## Important!

Identification