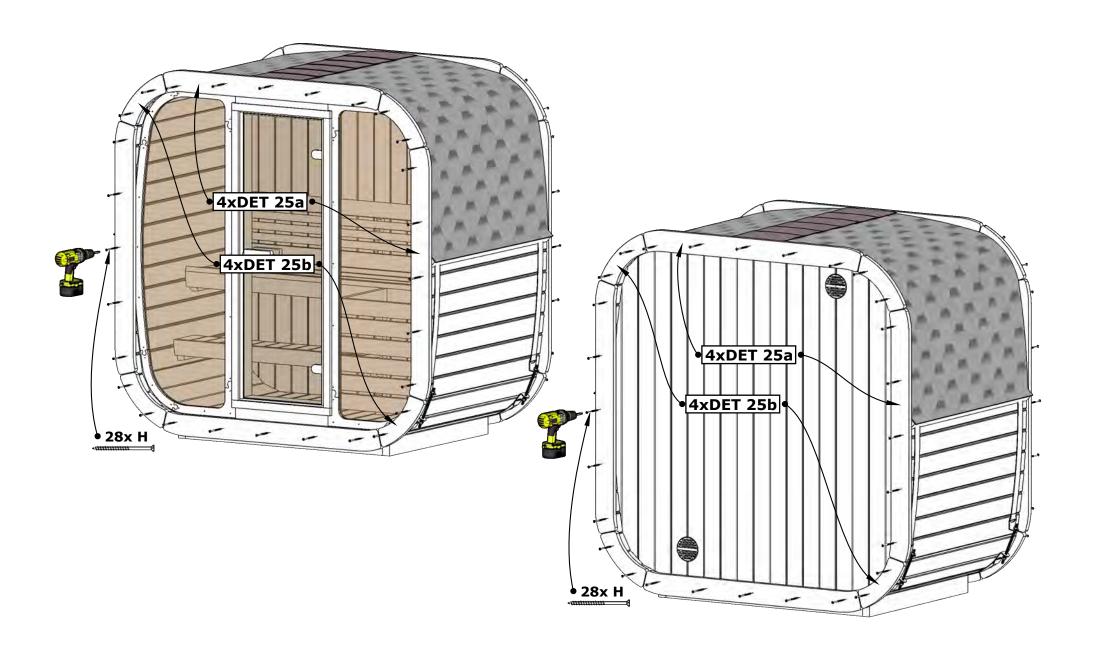

| н                       |
| D • E •                    | ×4 | 9.85"     | Bit PH2  Torx bits  T10 T15  T20 T25 | K | 3/16" X 2 | x230 x2½" x2½" x230 x55 |









Wooden back wall assembly



















Use waterlevel for installation!





14.



**15.** 

Please be careful!!! Do not hit the glass with the screw.







## Solara 200GF 50D" x 81W" x 83H" Underlay felt installation manual. Attention! Refer to underlay installation manual provided in package. ◆ Cut off Remove bottom film first. Proceed same way ~2" ~2" Cut and as shown in diagram I II Ι over the edge. remove top film over the edge. Turn end to Clamp end the edge. to the edge.

Cut off the parts that extend over the edge.

III





Attention! Refer to shingle installation manual provided in package.



III





## **Installation Instructions**

When building a wooden product, it is important to follow all installation instructions to ensure the quality and durability is guaranteed.

## Important!

Identification number of the Product / Serial Number: 123456789

Must be accompanied by the serial number to identify the product.

#### **General Installation**

- Careful handling: Treat all wooden parts with care during assembly to avoid scratches or friction.
- **Level foundation:** Ensure the sauna sits on a stable, level foundation for proper door and window operation. Ensure the base has enough stability to support the sauna.
- Proper drainage: Avoid constant water exposure to wooden materials.
- **Electrical and plumbing:** Hire qualified professionals for electrical work, including heater a