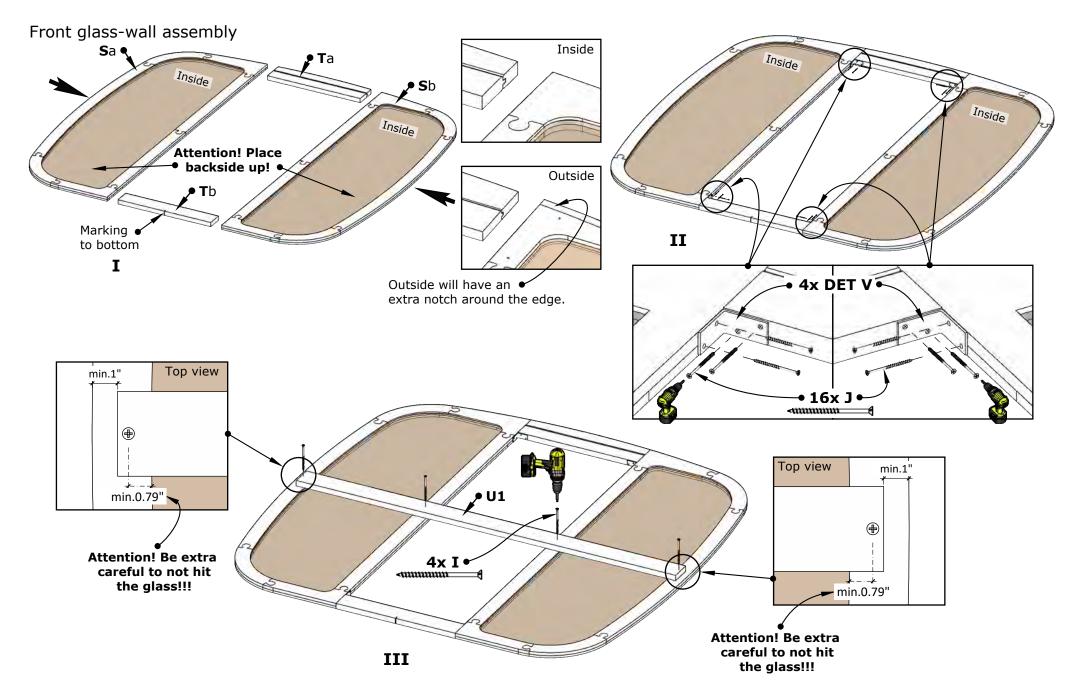

## **Details list 2/5**

| DET V              | <b>x4</b> | 1.58" *1.58" * 1"    |                                      |
|--------------------|-----------|----------------------|--------------------------------------|
| Article.           |           | 1.58" *1.3000        |                                      |
| KI-VIN-25/40/40-ZN |           |                      |                                      |
| DET U1             | <b>x1</b> | *1.1"                |                                      |
| Article.           |           | 76.38" *3.7" *1.1"   |                                      |
| K-TL94/1940        |           |                      |                                      |
| DET Y1             | <b>x1</b> |                      |                                      |
|                    |           |                      |                                      |
| Article.           |           | * 41.54              |                                      |
| T-IC20-PTS/28-V    |           | 16.67                |                                      |
| DET Y2             | <b>x1</b> | 0,*1,1               |                                      |
|                    |           | 16.62 *31.2          |                                      |
| Article.           |           | 16:0                 |                                      |
| T-IC20-PTS/28-P    |           |                      |                                      |
| DET U2             | <b>x1</b> | *1.1"                |                                      |
| Article.           |           | 12.83" *3.7" *1.1    |                                      |
| K-TL94/1850        |           |                      |                                      |
| DET 6              | <b>x2</b> | 49.21" *2.32" *1.65" |                                      |
| Auticle            |           | *2.32                |                                      |
| <b>Article.</b>    |           | 49.4                 |                                      |
| T-STL117/1250XL-01 |           |                      | X                                    |
| DET 6c/d/e/f       | <b>x1</b> | 49.71" ** 1.65" 7 7  | 1"                                   |
| Article.           |           | 49.27                | 3/4"                                 |
| T-STL117/1250KO-01 | !         |                      | 1 3/16"                              |
| DET A1             | <b>x2</b> |                      | <del> </del> ~72.5" —                |
| Article.           |           |                      |                                      |
| MU-VIT1840-KLZN    |           |                      |                                      |
| DET A2             | <b>x2</b> |                      | <del>/</del> ~191.5" ── <del>/</del> |
| Article.           |           |                      |                                      |
| MU-VIT4860-KLZN    | <u> </u>  |                      |                                      |
| DET G              |           | _                    |                                      |
|                    | <b>x1</b> |                      |                                      |
| Article.           |           |                      |                                      |
| MU-VENT-100-PU     |           |                      |                                      |

|                                                                                                           |           | 1                                       |  |
|-----------------------------------------------------------------------------------------------------------|-----------|-----------------------------------------|--|
| DET F                                                                                                     | х3        |                                         |  |
| Article.                                                                                                  |           |                                         |  |
| MU-VENT-100-ZN                                                                                            |           |                                         |  |
| DET 10a                                                                                                   | <b>x2</b> | 13" ~                                   |  |
|                                                                                                           |           | 20.08" *1.73" *1.73"                    |  |
| Article.                                                                                                  |           | 20.08"                                  |  |
| K-HP44/510XP                                                                                              | ı         |                                         |  |
| DET 10c                                                                                                   | <b>x1</b> | , 13 <sup>"</sup>                       |  |
| Article.                                                                                                  |           | 6.1" *1.73" *1.13"                      |  |
| K-HP44/170                                                                                                |           | 6.1                                     |  |
| DET 10                                                                                                    | 4         | _                                       |  |
|                                                                                                           | <b>x1</b> | 16" *21.34" *2.84"                      |  |
|                                                                                                           |           | *21.34                                  |  |
|                                                                                                           |           | 16///////////////////////////////////// |  |
| Article.                                                                                                  |           |                                         |  |
| TL-LAMOD-1930-KA                                                                                          | 01        |                                         |  |
| DET 10b                                                                                                   | <b>x1</b> | 25.67" *1.73" *1.73"                    |  |
| Article.                                                                                                  |           | *1.13"                                  |  |
|                                                                                                           |           | 25.6                                    |  |
| K-HP44/652 <b>DET 12</b>                                                                                  |           |                                         |  |
| DL1 12                                                                                                    | x1        | 49.21"* 8.27"*2.84"                     |  |
|                                                                                                           |           | 8.21"*2.0                               |  |
|                                                                                                           |           | 49.21                                   |  |
|                                                                                                           |           |                                         |  |
| Article.                                                                                                  |           |                                         |  |
| Article. TL-LAMOD-1250-01                                                                                 |           |                                         |  |
|                                                                                                           | <b>x1</b> |                                         |  |
| TL-LAMOD-1250-01  DET 12a                                                                                 | <b>x1</b> |                                         |  |
| TL-LAMOD-1250-01  DET 12a  Article.                                                                       | x1        |                                         |  |
| TL-LAMOD-1250-01  DET 12a  Article. K-HP44/250XP-XP                                                       |           |                                         |  |
| TL-LAMOD-1250-01  DET 12a  Article.                                                                       | x1        | 9.84" *1.73"                            |  |
| TL-LAMOD-1250-01  DET 12a  Article. K-HP44/250XP-XP                                                       |           | 9.84" *1.73"                            |  |
| TL-LAMOD-1250-01  DET 12a  Article. K-HP44/250XP-XP                                                       |           |                                         |  |
| TL-LAMOD-1250-01  DET 12a  Article. K-HP44/250XP-XP                                                       |           | 9.84" *1.73"                            |  |
| TL-LAMOD-1250-01  DET 12a  Article. K-HP44/250XP-XP  DET 14                                               | x1        | 9.84" *1.73"                            |  |
| TL-LAMOD-1250-01  DET 12a  Article. K-HP44/250XP-XP  DET 14  Article. TL-STMOD-1930-KAG                   | <b>x1</b> | 9.84" *1.73"                            |  |
| TL-LAMOD-1250-01  DET 12a  Article.  K-HP44/250XP-XP  DET 14  Article.                                    | x1        | 9.84" *1.73" *1.73"                     |  |
| TL-LAMOD-1250-01  DET 12a  Article. K-HP44/250XP-XP  DET 14  Article. TL-STMOD-1930-KAG                   | <b>x1</b> | 9.84" *1.73" *1.73"                     |  |
| TL-LAMOD-1250-01  DET 12a  Article. K-HP44/250XP-XP  DET 14  Article. TL-STMOD-1930-KAC  DET 21           | <b>x1</b> | 9.84" *1.73" *1.73"                     |  |
| TL-LAMOD-1250-01  DET 12a  Article. K-HP44/250XP-XP  DET 14  Article. TL-STMOD-1930-KAC  DET 21  Article. | <b>x1</b> | 9.84" *1.73" *1.73"                     |  |
| TL-LAMOD-1250-01  DET 12a  Article. K-HP44/250XP-XP  DET 14  Article. TL-STMOD-1930-KAC  DET 21           | <b>x1</b> | 9.84" *1.73" *1.73"  76" *15" *2.84"    |  |