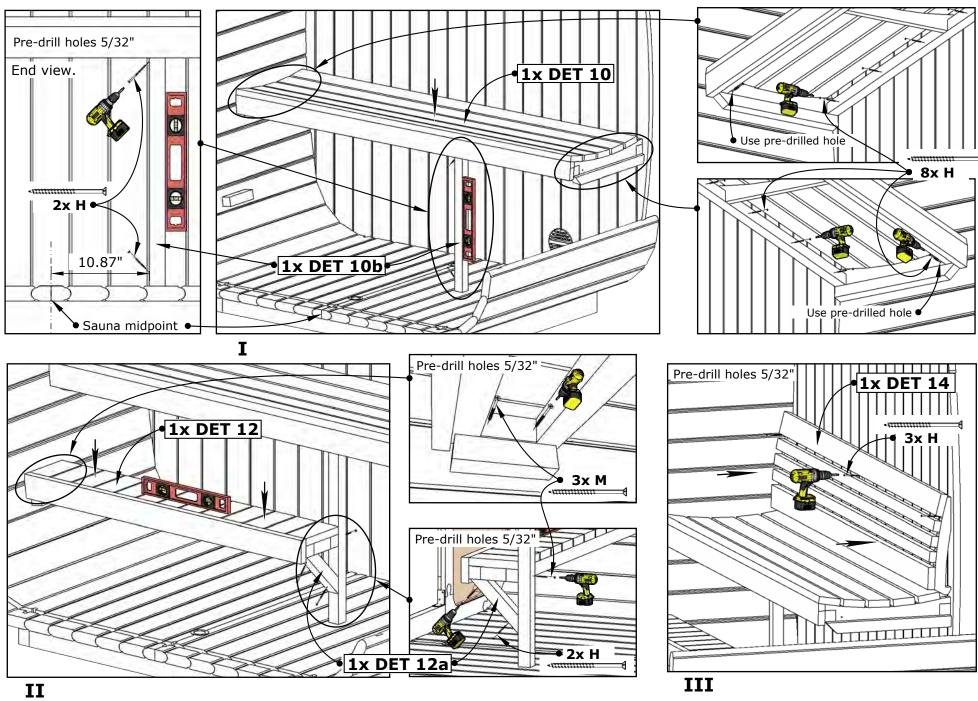

|                                                                                                           |           | 1                                       |  |
|-----------------------------------------------------------------------------------------------------------|-----------|-----------------------------------------|--|
| DET F                                                                                                     | х3        |                                         |  |
| Article.                                                                                                  |           |                                         |  |
| MU-VENT-100-ZN                                                                                            |           |                                         |  |
| DET 10a                                                                                                   | <b>x2</b> | 13" ~                                   |  |
|                                                                                                           |           | 20.08" *1.73" *1.73"                    |  |
| Article.                                                                                                  |           | 20.08"                                  |  |
| K-HP44/510XP                                                                                              | ı         |                                         |  |
| DET 10c                                                                                                   | <b>x1</b> | , 13 <sup>"</sup>                       |  |
| Article.                                                                                                  |           | 6.1" *1.73" *1.13"                      |  |
| K-HP44/170                                                                                                |           | 6.1                                     |  |
| DET 10                                                                                                    | 4         | _                                       |  |
|                                                                                                           | <b>x1</b> | 16" *21.34" *2.84"                      |  |
|                                                                                                           |           | *21.34                                  |  |
|                                                                                                           |           | 16///////////////////////////////////// |  |
| Article.                                                                                                  |           |                                         |  |
| TL-LAMOD-1930-KA                                                                                          | 01        |                                         |  |
| DET 10b                                                                                                   | <b>x1</b> | 25.67" *1.73" *1.73"                    |  |
| Article.                                                                                                  |           | *1.13"                                  |  |
|                                                                                                           |           | 25.6                                    |  |
| K-HP44/652 <b>DET 12</b>                                                                                  |           |                                         |  |
| DL1 12                                                                                                    | x1        | 49.21"* 8.27"*2.84"                     |  |
|                                                                                                           |           | 8.21"*2.0                               |  |
|                                                                                                           |           | 49.21                                   |  |
|                                                                                                           |           |                                         |  |
| Article.                                                                                                  |           |                                         |  |
| Article. TL-LAMOD-1250-01                                                                                 |           |                                         |  |
|                                                                                                           | <b>x1</b> |                                         |  |
| TL-LAMOD-1250-01  DET 12a                                                                                 | <b>x1</b> |                                         |  |
| TL-LAMOD-1250-01  DET 12a  Article.                                                                       | x1        |                                         |  |
| TL-LAMOD-1250-01  DET 12a  Article. K-HP44/250XP-XP                                                       |           |                                         |  |
| TL-LAMOD-1250-01  DET 12a  Article.                                                                       | x1        | 9.84" *1.73"                            |  |
| TL-LAMOD-1250-01  DET 12a  Article. K-HP44/250XP-XP                                                       |           | 9.84" *1.73"                            |  |
| TL-LAMOD-1250-01  DET 12a  Article. K-HP44/250XP-XP                                                       |           |                                         |  |
| TL-LAMOD-1250-01  DET 12a  Article. K-HP44/250XP-XP                                                       |           | 9.84" *1.73"                            |  |
| TL-LAMOD-1250-01  DET 12a  Article. K-HP44/250XP-XP  DET 14                                               | x1        | 9.84" *1.73"                            |  |
| TL-LAMOD-1250-01  DET 12a  Article. K-HP44/250XP-XP  DET 14  Article. TL-STMOD-1930-KAG                   | <b>x1</b> | 9.84" *1.73"                            |  |
| TL-LAMOD-1250-01  DET 12a  Article.  K-HP44/250XP-XP  DET 14  Article.                                    | x1        | 9.84" *1.73" *1.73"                     |  |
| TL-LAMOD-1250-01  DET 12a  Article. K-HP44/250XP-XP  DET 14  Article. TL-STMOD-1930-KAG                   | <b>x1</b> | 9.84" *1.73" *1.73"                     |  |
| TL-LAMOD-1250-01  DET 12a  Article. K-HP44/250XP-XP  DET 14  Article. TL-STMOD-1930-KAC  DET 21           | <b>x1</b> | 9.84" *1.73" *1.73"                     |  |
| TL-LAMOD-1250-01  DET 12a  Article. K-HP44/250XP-XP  DET 14  Article. TL-STMOD-1930-KAC  DET 21  Article. | <b>x1</b> | 9.84" *1.73" *1.73"                     |  |
| TL-LAMOD-1250-01  DET 12a  Article. K-HP44/250XP-XP  DET 14  Article. TL-STMOD-1930-KAC  DET 21           | <b>x1</b> | 9.84" *1.73" *1.73"  76" *15" *2.84"    |  |