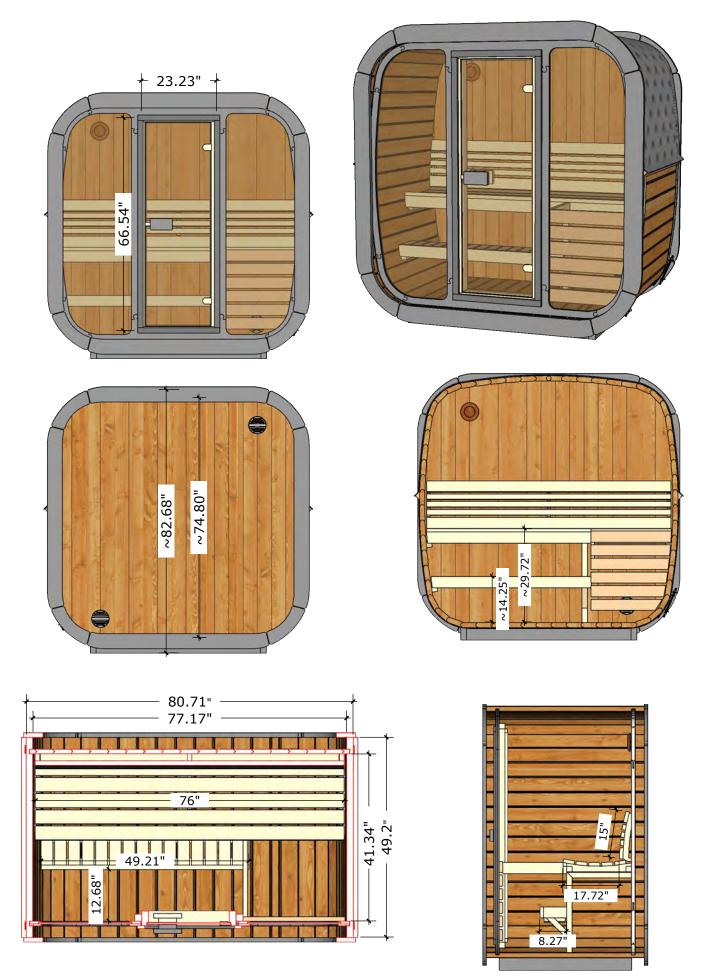

# FINSAUNA®

Solara 200GF 50D" x 81W" 83H"

Note: Please read manual before construction