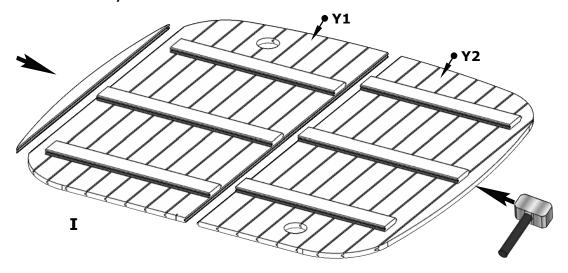

-20-1              |    |           |                                      |   |           |                         |
| DET 25b                    | x8 | Lz-15.36" |                                      |   |           |                         |
| Article.                   |    | Least 1   |                                      |   |           |                         |
| MU-OL-IC-20-2              |    |           |                                      |   |           |                         |
| Article.<br>KI-KERL-12-RV4 |    |           | Article.<br>KI-USA-ICO-              |   | _         | н                       |
| D • E •                    | ×4 | 9.85"     | Bit PH2  Torx bits  T10 T15  T20 T25 | K | 3/16" X 2 | x230 x2½" x2½" x230 x55 |









Wooden back wall assembly



















Use waterlevel for installation!





14.



**15.** 

Please be careful!!! Do not hit the glass with the screw.







## Solara 200GF 50D" x 81W" x 83H" Underlay felt installation manual. Attention! Refer to underlay installation manual provided in package. ◆ Cut off Remove bottom film first. Proceed same way ~2" ~2" Cut and as shown in diagram I II Ι over the edge. remove top film over the edge. Turn end to Clamp end the edge. to the edge.

Cut off the parts that extend over the edge.

III





Attention! Refer to shingle installation manual provided in package.



III





## **Installation Instructions**

When building a wooden product, it is important to follow all installation instructions to ensure the quality and durability is guaranteed.

## Important!

Identifi