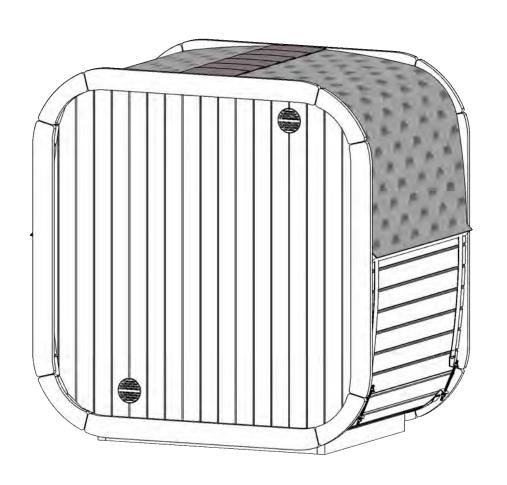

# FINSAUNA®

Solara 200GF 50D" x 81W" 83H"

Note: Please read manual before construction