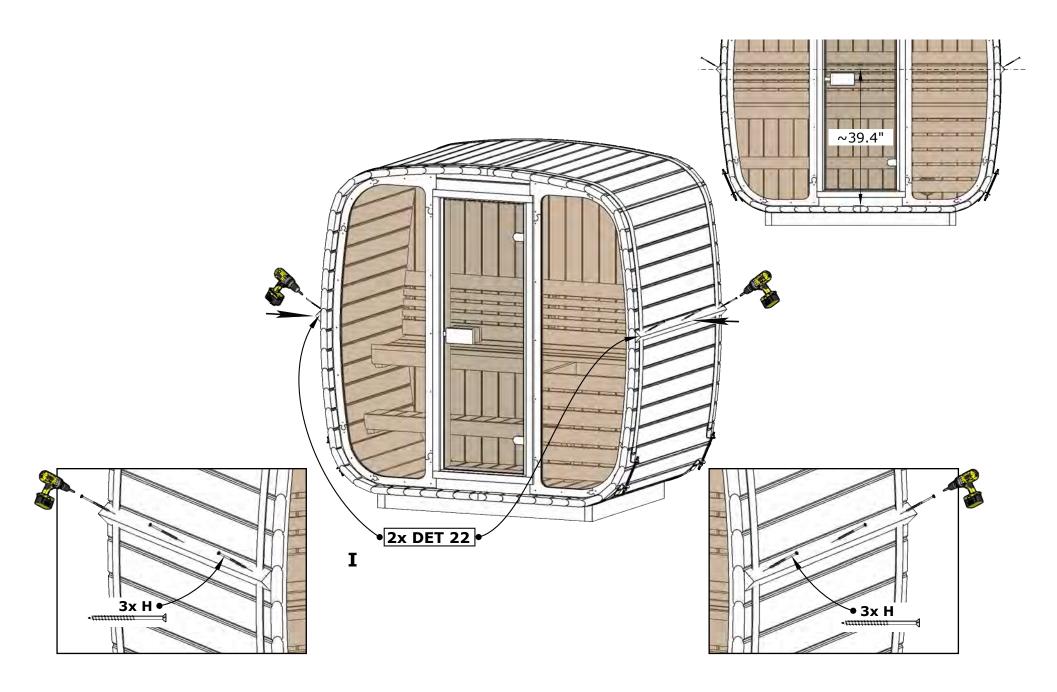

| x8 | Lz-15.36" |                                      |   |           |                         |
| Article.                   |    | Least 1   |                                      |   |           |                         |
| MU-OL-IC-20-2              |    |           |                                      |   |           |                         |
| Article.<br>KI-KERL-12-RV4 |    |           | Article.<br>KI-USA-ICO-              |   | _         | н                       |
| D • E •                    | ×4 | 9.85"     | Bit PH2  Torx bits  T10 T15  T20 T25 | K | 3/16" X 2 | x230 x2½" x2½" x230 x55 |









Wooden back wall assembly



















Use waterlevel for installation!





14.



**15.** 

Please be careful!!! Do not hit the glass with the screw.







## Solara 200GF 50D" x 81W" x 83H" Underlay felt installation manual. Attention! Refer to underlay installation manual provided in package. ◆ Cut off Remove bottom film first. Proceed same way ~2" ~2" Cut and as shown in diagram I II Ι over the edge. remove top film over the edge. Turn end to Clamp end the edge. to the edge.

Cut off the parts that extend over the edge.

III





Attention! Refer to shingle installation manual provided in package.



III





## **Installation Instructions**

When building a wooden product, it is important to follow all installation instructions to ensure the quality and durability is guaranteed.

## Important!

Identification number of the Product / Serial Number: 123456789

Must be accompanied by the serial number to identify the product.

#### **Gener