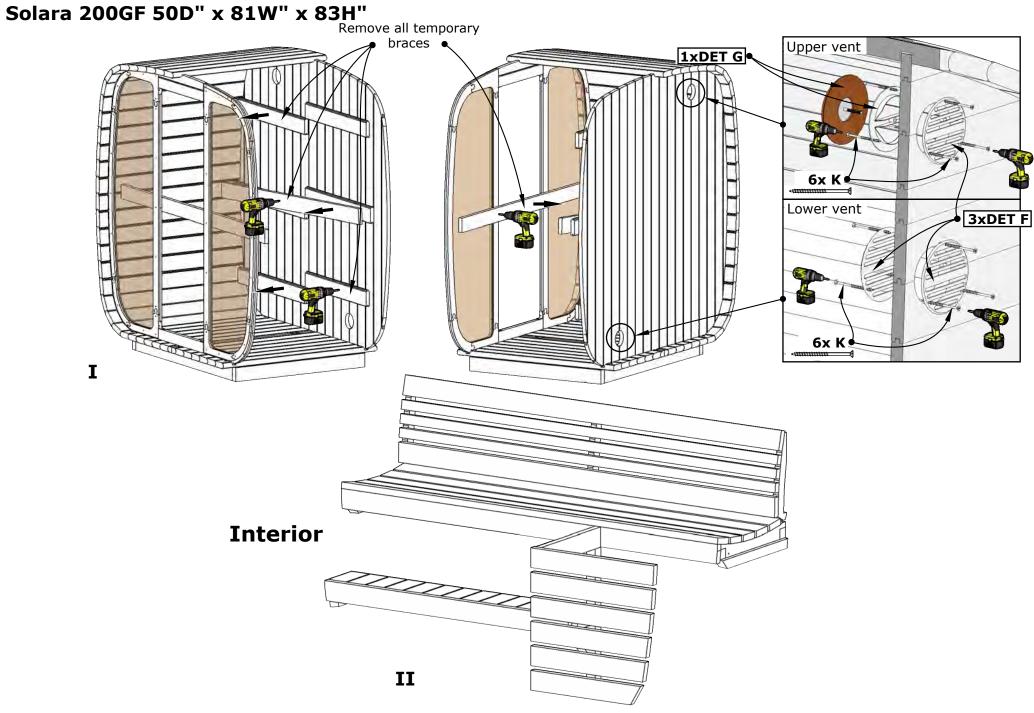

# FINSAUNA®

Solara 200GF 50D" x 81W" 83H"

Note: Please read manual before construction