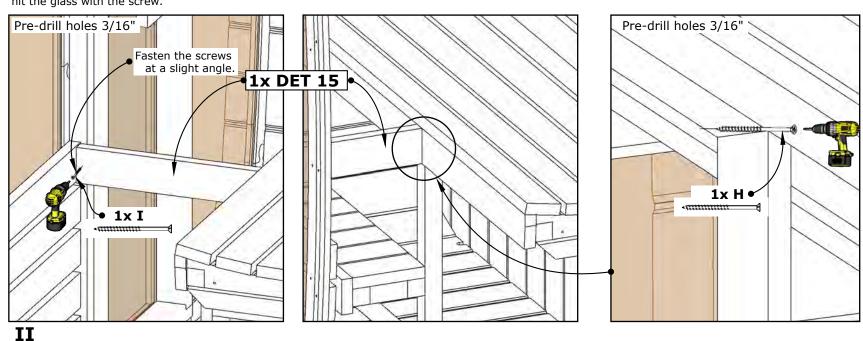

| x8 | Lz-15.36" |                                      |   |           |                         |
| Article.                   |    | Least 1   |                                      |   |           |                         |
| MU-OL-IC-20-2              |    |           |                                      |   |           |                         |
| Article.<br>KI-KERL-12-RV4 |    |           | Article.<br>KI-USA-ICO-              |   | _         | н                       |
| D • E •                    | ×4 | 9.85"     | Bit PH2  Torx bits  T10 T15  T20 T25 | K | 3/16" X 2 | x230 x2½" x2½" x230 x55 |









Wooden back wall assembly



















Use waterlevel for installation!





14.



**15.** 

Please be careful!!! Do not hit the glass with the screw.







## Solara 200GF 50D" x 81W" x 83H" Underlay felt installation manual. Attention! Refer to underlay installation manual provided in package. ◆ Cut off Remove bottom film first. Proceed same way ~2" ~2" Cut and as shown in diagram I II Ι over the edge. remove top film over the edge. Turn end to Clamp end the edge. to the edge.

Cut off the parts that extend over the edge.

III





Attention! Refer to shingle installation manual provided in package.



III





## **Installation Instructions**

When building a wooden product, it is important to follow all installation instructions to ensure the quality and durability is guaranteed.

## Important!

Identification number of the Product / Serial Number: 123456789

Must be accompanied by the serial number to identify the product.

#### **Gen