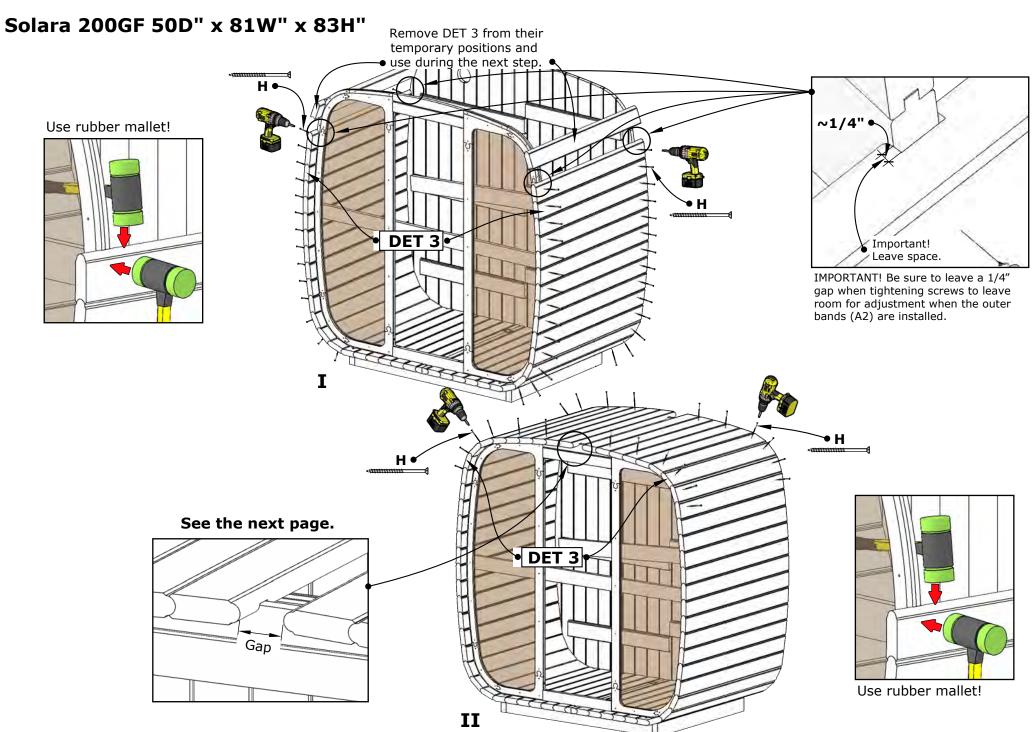

# FINSAUNA®

Solara 200GF 50D" x 81W" 83H"

Note: Please read manual before construction