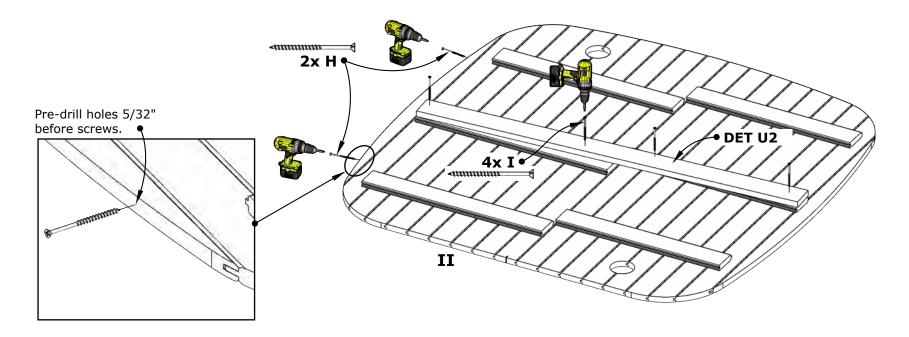

0-1              |    |           |                                      |   |           |                         |
| DET 25b                    | x8 | Lz-15.36" |                                      |   |           |                         |
| Article.                   |    | Least 1   |                                      |   |           |                         |
| MU-OL-IC-20-2              |    |           |                                      |   |           |                         |
| Article.<br>KI-KERL-12-RV4 |    |           | Article.<br>KI-USA-ICO-              |   | _         | н                       |
| D • E •                    | ×4 | 9.85"     | Bit PH2  Torx bits  T10 T15  T20 T25 | K | 3/16" X 2 | x230 x2½" x2½" x230 x55 |









Wooden back wall assembly



















Use waterlevel for installation!





14.



**15.** 

Please be careful!!! Do not hit the glass with the screw.







## Solara 200GF 50D" x 81W" x 83H" Underlay felt installation manual. Attention! Refer to underlay installation manual provided in package. ◆ Cut off Remove bottom film first. Proceed same way ~2" ~2" Cut and as shown in diagram I II Ι over the edge. remove top film over the edge. Turn end to Clamp end the edge. to the edge.

Cut off the parts that extend over the edge.

III





Attention! Refer to shingle installation manual provided in package.



III





## **Installation Instructions**

When building a wooden product, it is important to follow all installation instructions to ensure the quality and durability is guaranteed.

## Important!

Identifica