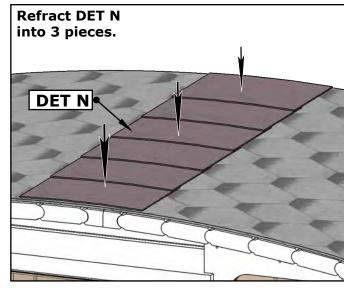

|   | _         | н                       |
| D • E •                    | ×4 | 9.85"     | Bit PH2  Torx bits  T10 T15  T20 T25 | K | 3/16" X 2 | x230 x2½" x2½" x230 x55 |









Wooden back wall assembly



















Use waterlevel for installation!





14.



**15.** 

Please be careful!!! Do not hit the glass with the screw.







## Solara 200GF 50D" x 81W" x 83H" Underlay felt installation manual. Attention! Refer to underlay installation manual provided in package. ◆ Cut off Remove bottom film first. Proceed same way ~2" ~2" Cut and as shown in diagram I II Ι over the edge. remove top film over the edge. Turn end to Clamp end the edge. to the edge.

Cut off the parts that extend over the edge.

III





Attention! Refer to shingle installation manual provided in package.



III





## **Installation Instructions**

When building a wooden product, it is important to follow all installation instructions to ensure the quality and durability is guaranteed.

## Important!

Identification number of the Product / Serial Number: 123456789

Must be accompanied by the serial number to identify the product.

#### **General Installation**

- Careful handling: Treat all wooden parts with care during assembly to avoid scratches or friction.
- **Level foundation:** Ensure the sauna sits on a stable, level foundation for proper door and window operation. Ensure the base has enough stability to support the sauna.
- Proper drainage: Avoid constant water exposure to wooden materials.
- **Electrical and plumbing:** Hire qualified professionals for electrical work, including h