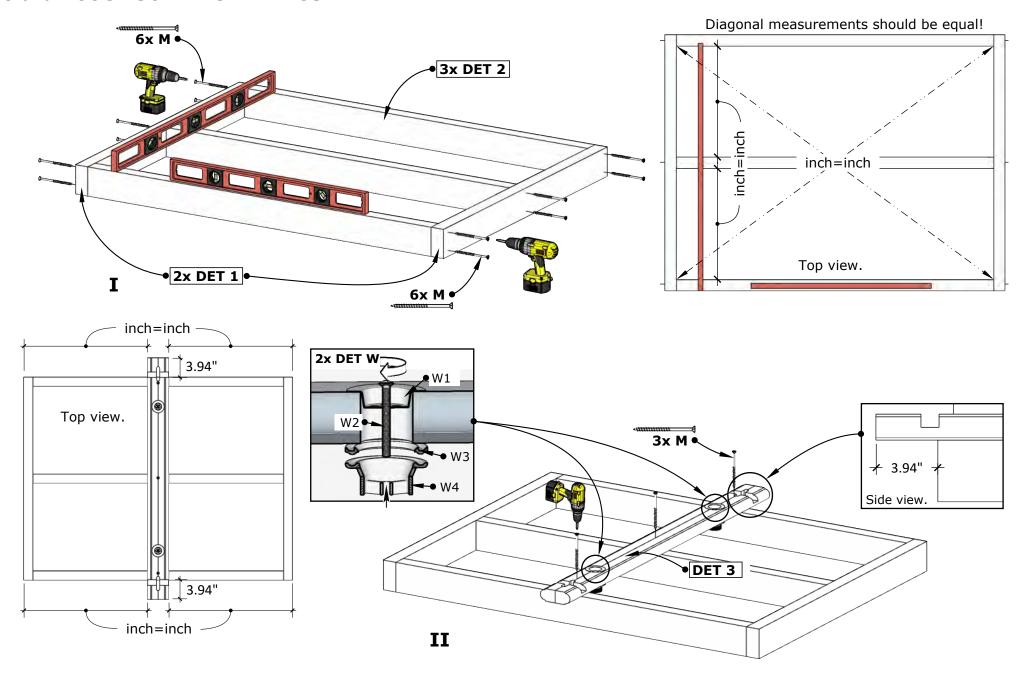

## Details list 1/5

| <b>x2</b> | * 1" * 2"                          |                                                                        |
|-----------|------------------------------------|------------------------------------------------------------------------|
|           | A1.34" "                           |                                                                        |
| `         |                                    | i i                                                                    |
| х3        | 18" *4" *2"                        |                                                                        |
|           | 51.                                |                                                                        |
|           |                                    | ·                                                                      |
| <b>x1</b> | 2"*165"                            |                                                                        |
|           | AQ.21" * A.33                      |                                                                        |
| 1         |                                    |                                                                        |
|           |                                    |                                                                        |
| kmpl      | W2 • W1                            |                                                                        |
|           | ₩3                                 |                                                                        |
| •         | ₩4                                 |                                                                        |
| x64       | £" / 73                            |                                                                        |
|           | *4.6" *1.63                        |                                                                        |
|           | 49.21                              |                                                                        |
|           |                                    |                                                                        |
| <b>x2</b> | *1.65"                             |                                                                        |
|           | 19.21" *4.6                        |                                                                        |
|           |                                    |                                                                        |
| <b>x1</b> |                                    |                                                                        |
|           | *101                               |                                                                        |
|           | 1,36                               |                                                                        |
|           | 16.2                               |                                                                        |
| <b>x1</b> | cu * 1.01" E                       |                                                                        |
|           | 2"*21,30                           |                                                                        |
|           | 16.4                               |                                                                        |
|           |                                    |                                                                        |
| <b>x1</b> |                                    |                                                                        |
|           | *5.63 <sup>1</sup> ** <sup>3</sup> |                                                                        |
|           | 24                                 |                                                                        |
| <b>x1</b> | 1,3'                               |                                                                        |
|           | *3.1"*                             |                                                                        |
| •         | ) 2 × //                           |                                                                        |
|           | x3 x1 1 x2 kmpl x1 x1 x1           | x1  x1  x2  kmpl  x2  kmpl  x2  x1  x1  x2  x1  x1  x2  x1  x2  x1  x1 |

## **Details list 2/5**

| DET V              | <b>x4</b> | 1.58" *1.58" * 1"    |                                      |
|--------------------|-----------|----------------------|--------------------------------------|
| Article.           |           | 1.58" *1.3000        |                                      |
| KI-VIN-25/40/40-ZN |           |                      |                                      |
| DET U1             | <b>x1</b> | *1.1"                |                                      |
| Article.           |           | 76.38" *3.7" *1.1"   |                                      |
| K-TL94/1940        |           |                      |                                      |
| DET Y1             | <b>x1</b> |                      |                                      |
|                    |           |                      |                                      |
| Article.           |           | * 41.54              |                                      |
| T-IC20-PTS/28-V    |           | 16.67                |                                      |
| DET Y2             | <b>x1</b> | 0,*1,1               |                                      |
|                    |           | 16.62 *31.2          |                                      |
| Article.           |           | 16:0                 |                                      |
| T-IC20-PTS/28-P    |           |                      |                                      |
| DET U2             | <b>x1</b> | *1.1"                |                                      |
| Article.           |           | 12.83" *3.7" *1.1    |                                      |
| K-TL94/1850        |           |                      |                                      |
| DET 6              | <b>x2</b> | 49.21" *2.32" *1.65" |                                      |
| Auticle            |           | *2.32                |                                      |
| <b>Article.</b>    |           | 49.4                 |                                      |
| T-STL117/1250XL-01 |           |                      | X                                    |
| DET 6c/d/e/f       | <b>x1</b> | 49.71" ** 1.65" 7 7  | 1"                                   |
| Article.           |           | 49.27                | 3/4"                                 |
| T-STL117/1250KO-01 | !         |                      | 1 3/16"                              |
| DET A1             | <b>x2</b> |                      | <del> </del> ~72.5" —                |
| Article.           |           |                      |                                      |
| MU-VIT1840-KLZN    |           |                      |                                      |
| DET A2             | <b>x2</b> |                      | <del>/</del> ~191.5" ── <del>/</del> |
| Article.           |           |                      |                                      |
| MU-VIT4860-KLZN    | <u> </u>  |                      |                                      |
| DET G              |           | _                    |                                      |
|                    | <b>x1</b> |                      |                                      |
| Article.           |           |                      |                                      |
| MU-VENT-100-PU     |           |                      |                                      |