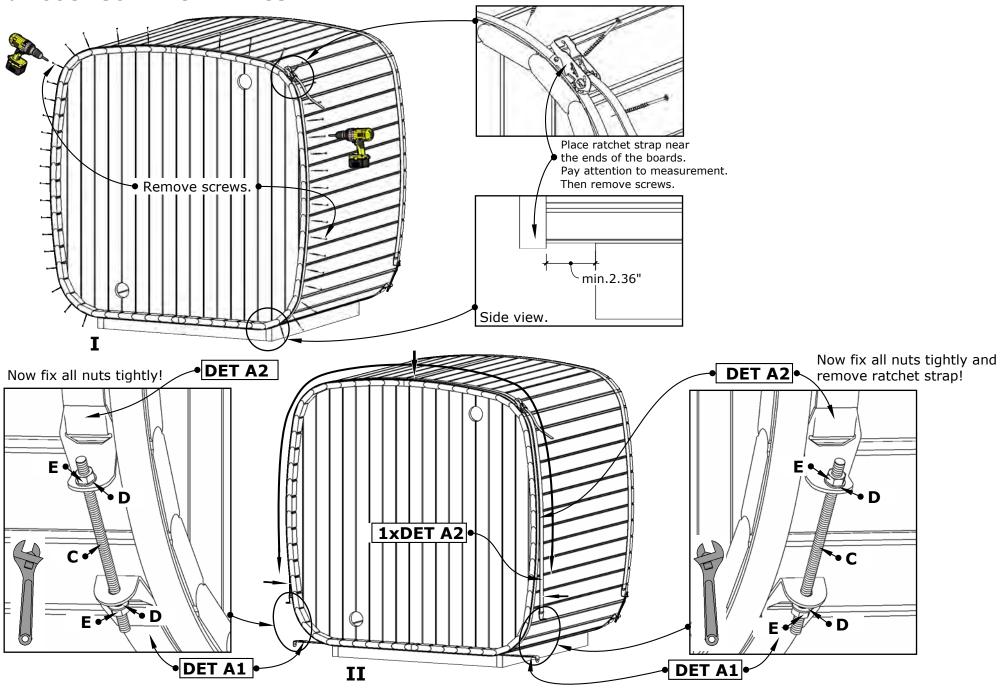

# FINSAUNA®

Solara 200GF 50D" x 81W" 83H"

Note: Please read manual before construction