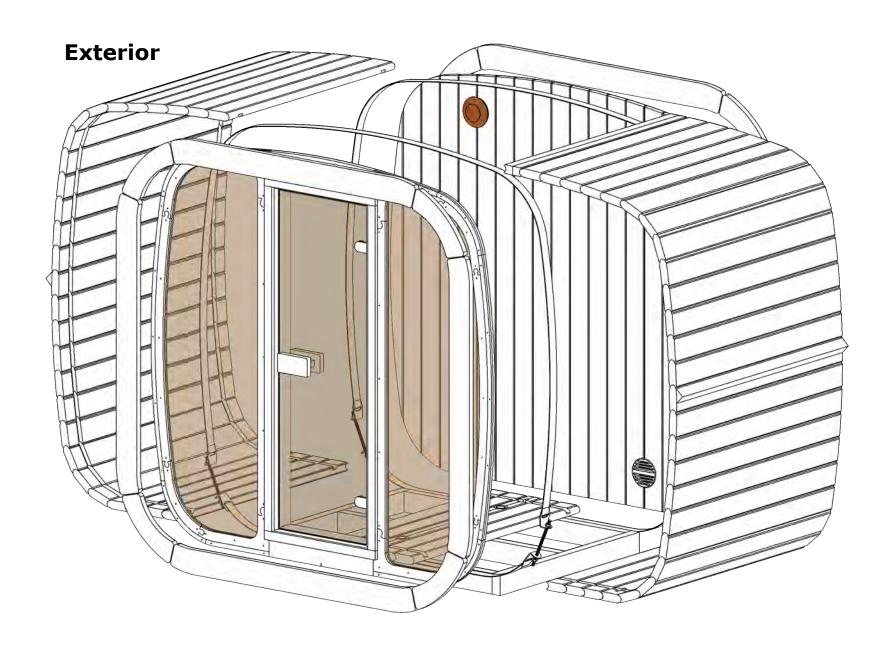

# FINSAUNA®

Solara 200GF 50D" x 81W" 83H"

Note: Please read manual before construction