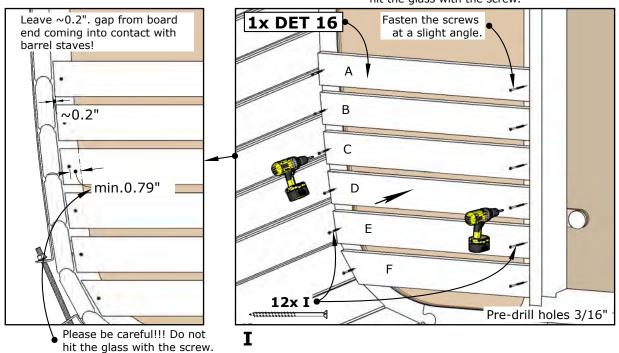

| x8 | Lz-15.36" |                                      |   |           |                         |
| Article.                   |    | Least 1   |                                      |   |           |                         |
| MU-OL-IC-20-2              |    |           |                                      |   |           |                         |
| Article.<br>KI-KERL-12-RV4 |    |           | Article.<br>KI-USA-ICO-              |   | _         | н                       |
| D • E •                    | ×4 | 9.85"     | Bit PH2  Torx bits  T10 T15  T20 T25 | K | 3/16" X 2 | x230 x2½" x2½" x230 x55 |









Wooden back wall assembly



















Use waterlevel for installation!





14.



**15.** 

Please be careful!!! Do not hit the glass with the screw.







## Solara 200GF 50D" x 81W" x 83H" Underlay felt installation manual. Attention! Refer to underlay installation manual provided in package. ◆ Cut off Remove bottom film first. Proceed same way ~2" ~2" Cut and as shown in diagram I II Ι over the edge. remove top film over the edge. Turn end to Clamp end the edge. to the edge.

Cut off the parts that extend over the edge.

III





Attention! Refer to shingle installation manual provided in package.



III





## **Installation Instructions**

When building a wooden product, it is important to follow all installation instructions to ensure the quality and durability is guaranteed.

## Important!

Identification number of the Product / Serial Number: 123456789

Must be accompanied by the serial number to identify the product.

#### **G