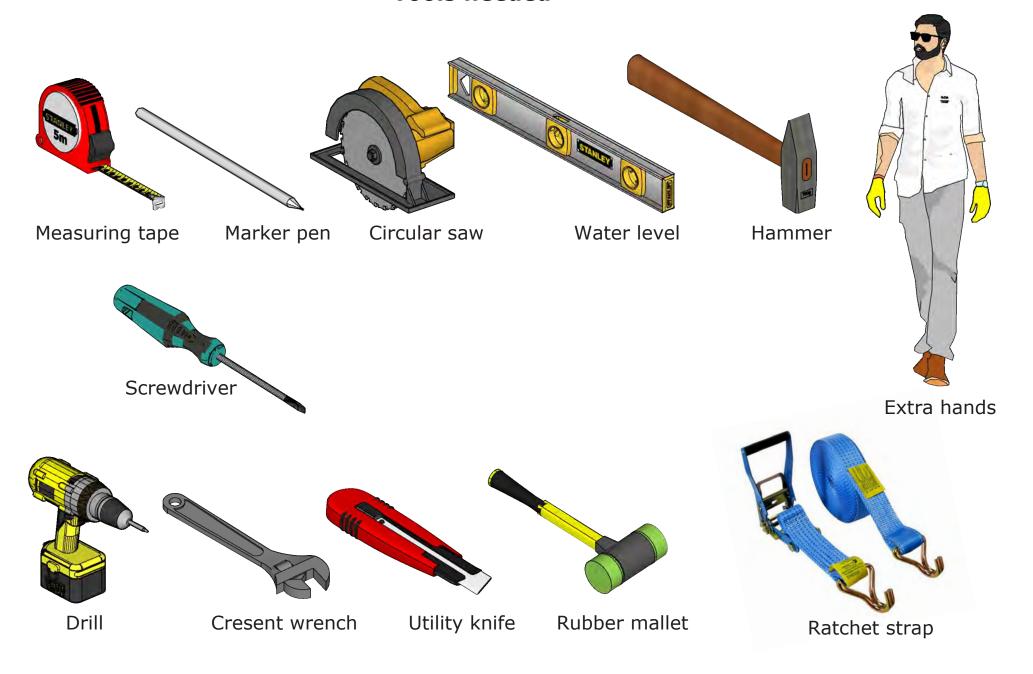

# FINSAUNA®

Solara 200GF 50D" x 81W" 83H"





Note: Please read manual before construction





## **Tools needed**



## Details list 1/5

| <b>x2</b> | * 1" * 2"                          |                                                                        |
|-----------|------------------------------------|------------------------------------------------------------------------|
|           | A1.34" "                           |                                                                        |
| `         |                                    | i i                                                                    |
| х3        | 18" *4" *2"                        |                                                                        |
|           | 51.                                |                                                                        |
|           |