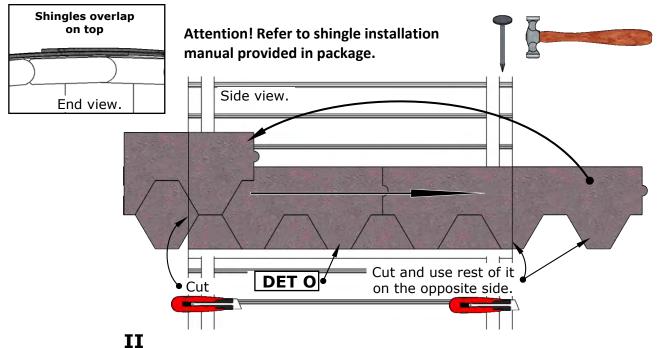

>KI-KERL-12-RV4 |    |           | Article.<br>KI-USA-ICO-              |   | _         | н                       |
| D • E •                    | ×4 | 9.85"     | Bit PH2  Torx bits  T10 T15  T20 T25 | K | 3/16" X 2 | x230 x2½" x2½" x230 x55 |









Wooden back wall assembly



















Use waterlevel for installation!





14.



**15.** 

Please be careful!!! Do not hit the glass with the screw.







## Solara 200GF 50D" x 81W" x 83H" Underlay felt installation manual. Attention! Refer to underlay installation manual provided in package. ◆ Cut off Remove bottom film first. Proceed same way ~2" ~2" Cut and as shown in diagram I II Ι over the edge. remove top film over the edge. Turn end to Clamp end the edge. to the edge.

Cut off the parts that extend over the edge.

III





Attention! Refer to shingle installation manual provided in package.



III





## **Installation Instructions**

When building a wooden product, it is important to follow all installation instructions to ensure the quality and durability is guaranteed.

## Important!

Identification number of the Product / Serial Number: 123456789

Must be accompanied by the serial number to identify the product.

#### **General Installation**

- Careful handling: Treat all wooden parts with care during assembly to avoid scratches or friction.
- **Level foundation:** Ensure the sauna sits on a stable, level foundation for proper door and window operation. Ensure the base has enough stability to support the sauna.
- Proper drainage: Avoid constant water exposure to wooden materials.
- **Electrical and p