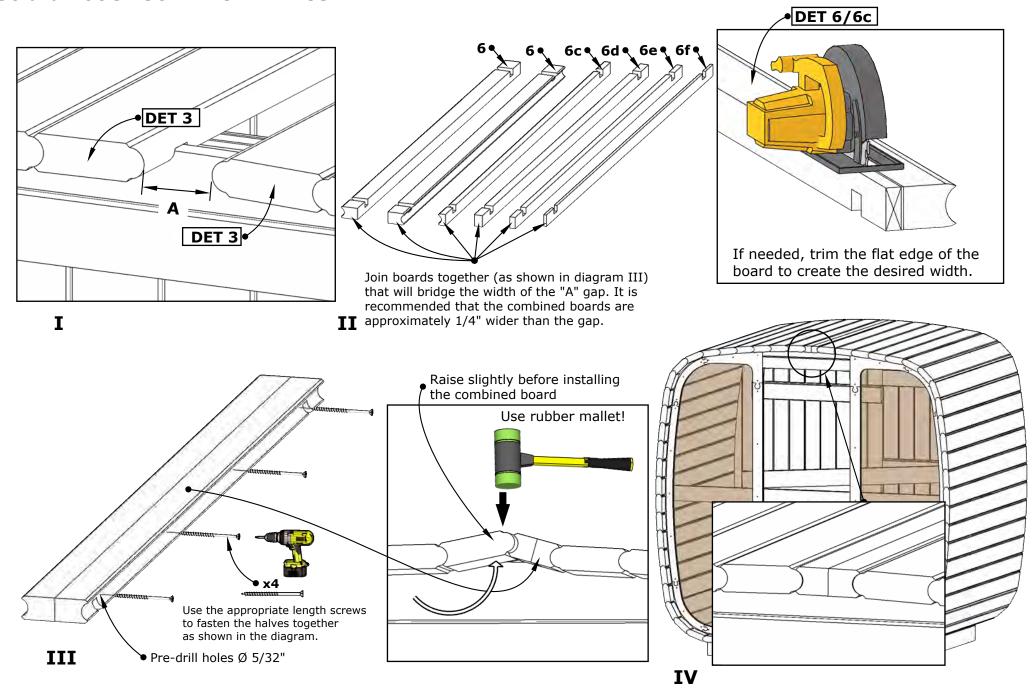

# FINSAUNA®

Solara 200GF 50D" x 81W" 83H"

Note: Please read manual before construction