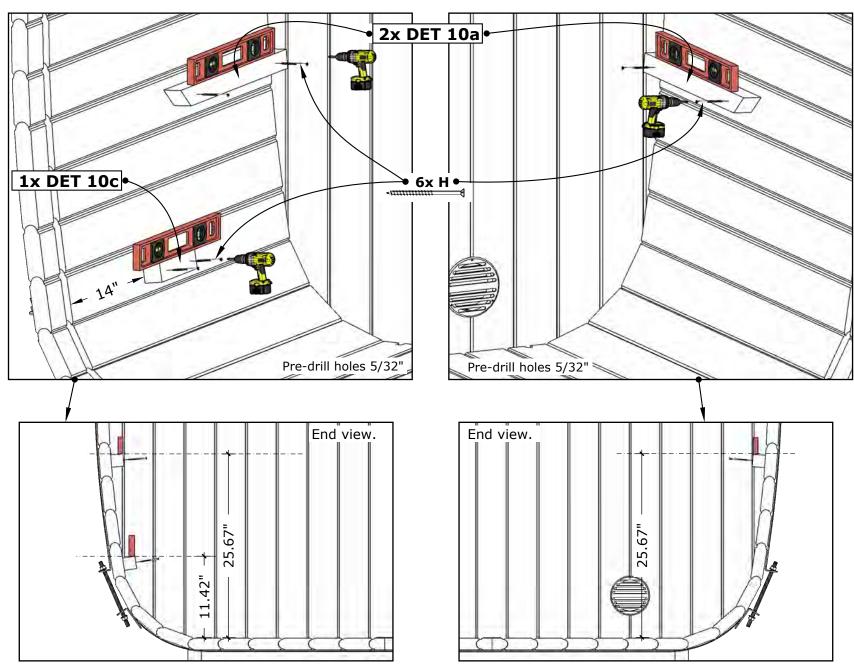

|                                                                                                           |           | 1                                       |  |
|-----------------------------------------------------------------------------------------------------------|-----------|-----------------------------------------|--|
| DET F                                                                                                     | х3        |                                         |  |
| Article.                                                                                                  |           |                                         |  |
| MU-VENT-100-ZN                                                                                            |           |                                         |  |
| DET 10a                                                                                                   | <b>x2</b> | 13" ~                                   |  |
|                                                                                                           |           | 20.08" *1.73" *1.73"                    |  |
| Article.                                                                                                  |           | 20.08"                                  |  |
| K-HP44/510XP                                                                                              | ı         |                                         |  |
| DET 10c                                                                                                   | <b>x1</b> | , 13 <sup>"</sup>                       |  |
| Article.                                                                                                  |           | 6.1" *1.73" *1.13"                      |  |
| K-HP44/170                                                                                                |           | 6.1                                     |  |
| DET 10                                                                                                    | 4         | _                                       |  |
|                                                                                                           | <b>x1</b> | 16" *21.34" *2.84"                      |  |
|                                                                                                           |           | *21.34                                  |  |
|                                                                                                           |           | 16///////////////////////////////////// |  |
| Article.                                                                                                  |           |                                         |  |
| TL-LAMOD-1930-KA                                                                                          | 01        |                                         |  |
| DET 10b                                                                                                   | <b>x1</b> | 25.67" *1.73" *1.73"                    |  |
| Article.                                                                                                  |           | *1.13"                                  |  |
|                                                                                                           |           | 25.6                                    |  |
| K-HP44/652 <b>DET 12</b>                                                                                  |           |                                         |  |
| DL1 12                                                                                                    | x1        | 49.21"* 8.27"*2.84"                     |  |
|                                                                                                           |           | 8.21"*2.0                               |  |
|                                                                                                           |           | 49.21                                   |  |
|                                                                                                           |           |                                         |  |
| Article.                                                                                                  |           |                                         |  |
| Article. TL-LAMOD-1250-01                                                                                 |           |                                         |  |
|                                                                                                           | <b>x1</b> |                                         |  |
| TL-LAMOD-1250-01  DET 12a                                                                                 | <b>x1</b> |                                         |  |
| TL-LAMOD-1250-01  DET 12a  Article.                                                                       | x1        |                                         |  |
| TL-LAMOD-1250-01  DET 12a  Article. K-HP44/250XP-XP                                                       |           |                                         |  |
| TL-LAMOD-1250-01  DET 12a  Article.                                                                       | x1        | 9.84" *1.73"                            |  |
| TL-LAMOD-1250-01  DET 12a  Article. K-HP44/250XP-XP                                                       |           | 9.84" *1.73"                            |  |
| TL-LAMOD-1250-01  DET 12a  Article. K-HP44/250XP-XP                                                       |           |                                         |  |
| TL-LAMOD-1250-01  DET 12a  Article. K-HP44/250XP-XP                                                       |           | 9.84" *1.73"                            |  |
| TL-LAMOD-1250-01  DET 12a  Article. K-HP44/250XP-XP  DET 14                                               | x1        | 9.84" *1.73"                            |  |
| TL-LAMOD-1250-01  DET 12a  Article. K-HP44/250XP-XP  DET 14  Article. TL-STMOD-1930-KAG                   | <b>x1</b> | 9.84" *1.73"                            |  |
| TL-LAMOD-1250-01  DET 12a  Article.  K-HP44/250XP-XP  DET 14  Article.                                    | x1        | 9.84" *1.73" *1.73"                     |  |
| TL-LAMOD-1250-01  DET 12a  Article. K-HP44/250XP-XP  DET 14  Article. TL-STMOD-1930-KAG                   | <b>x1</b> | 9.84" *1.73" *1.73"                     |  |
| TL-LAMOD-1250-01  DET 12a  Article. K-HP44/250XP-XP  DET 14  Article. TL-STMOD-1930-KAC  DET 21           | <b>x1</b> | 9.84" *1.73" *1.73"                     |  |
| TL-LAMOD-1250-01  DET 12a  Article. K-HP44/250XP-XP  DET 14  Article. TL-STMOD-1930-KAC  DET 21  Article. | <b>x1</b> | 9.84" *1.73" *1.73"                     |  |
| TL-LAMOD-1250-01  DET 12a  Article. K-HP44/250XP-XP  DET 14  Article. TL-STMOD-1930-KAC  DET 21           | <b>x1</b> | 9.84" *1.73" *1.73"  76" *15" *2.84"    |  |