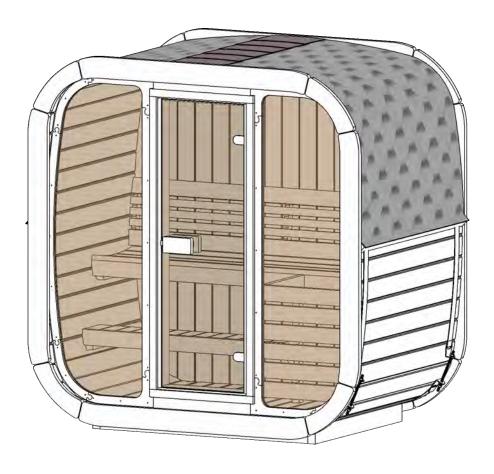

# FINSAUNA®

Solara 200GF 50D" x 81W" 83H"

Note: Please read manual before construction