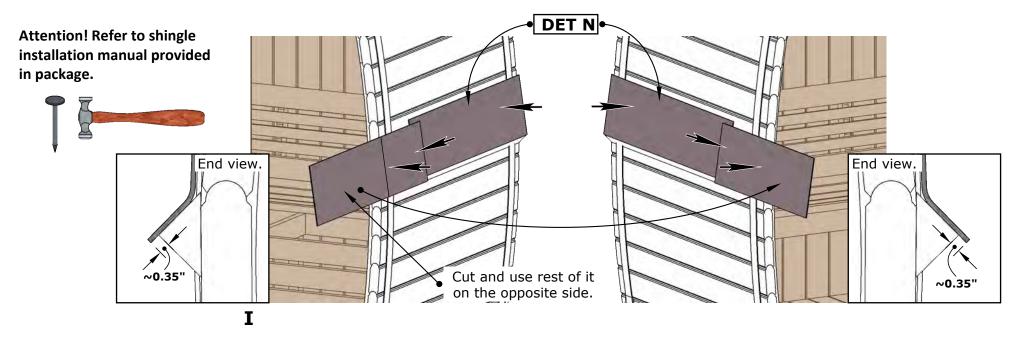

br>KI-KERL-12-RV4 |    |           | Article.<br>KI-USA-ICO-              |   | _         | н                       |
| D • E •                    | ×4 | 9.85"     | Bit PH2  Torx bits  T10 T15  T20 T25 | K | 3/16" X 2 | x230 x2½" x2½" x230 x55 |









Wooden back wall assembly



















Use waterlevel for installation!





14.



**15.** 

Please be careful!!! Do not hit the glass with the screw.







## Solara 200GF 50D" x 81W" x 83H" Underlay felt installation manual. Attention! Refer to underlay installation manual provided in package. ◆ Cut off Remove bottom film first. Proceed same way ~2" ~2" Cut and as shown in diagram I II Ι over the edge. remove top film over the edge. Turn end to Clamp end the edge. to the edge.

Cut off the parts that extend over the edge.

III





Attention! Refer to shingle installation manual provided in package.



III





## **Installation Instructions**

When building a wooden product, it is important to follow all installation instructions to ensure the quality and durability is guaranteed.

## Important!

Identification number of the Product / Serial Number: 123456789

Must be accompanied by the serial number to identify the product.

#### **General Installation**

- Careful handling: Treat all wooden parts with care during assembly to avoid scratches or friction.
- **Level foundation:** Ensure the sauna sits on a stable, level foundation for proper door and window operation. Ensure the base has enough stability to support the sauna.
- Proper drainage: Avoid constant water exposure to wooden materials.
- **Electrical and