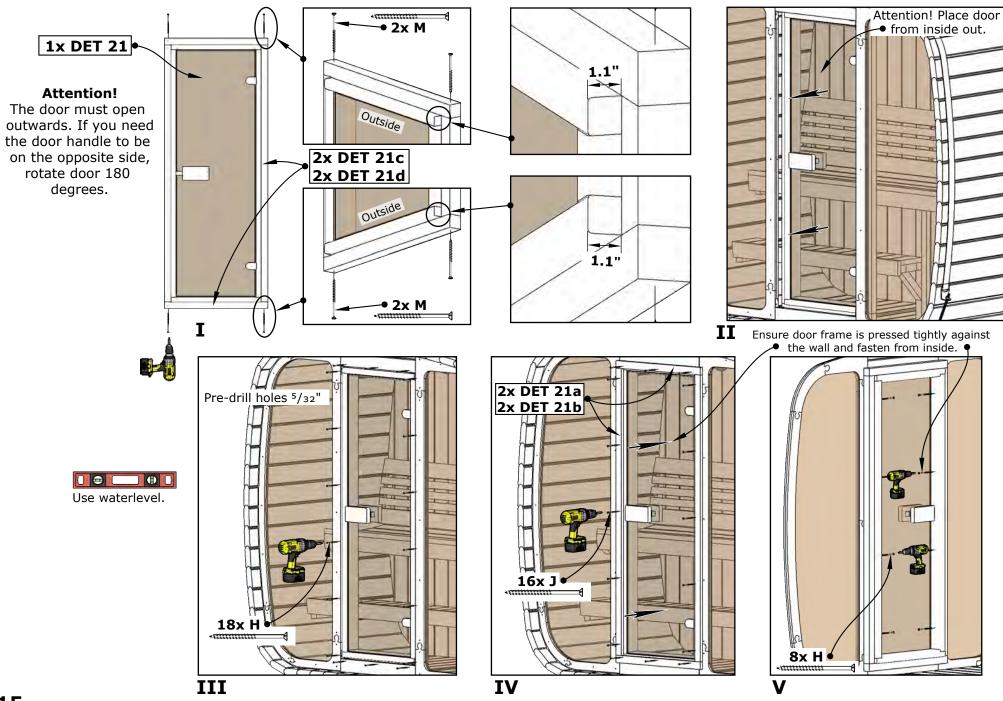

|                                                                                                           |           | 1                                       |  |
|-----------------------------------------------------------------------------------------------------------|-----------|-----------------------------------------|--|
| DET F                                                                                                     | х3        |                                         |  |
| Article.                                                                                                  |           |                                         |  |
| MU-VENT-100-ZN                                                                                            |           |                                         |  |
| DET 10a                                                                                                   | <b>x2</b> | 13" ~                                   |  |
|                                                                                                           |           | 20.08" *1.73" *1.73"                    |  |
| Article.                                                                                                  |           | 20.08"                                  |  |
| K-HP44/510XP                                                                                              | ı         |                                         |  |
| DET 10c                                                                                                   | <b>x1</b> | , 13 <sup>"</sup>                       |  |
| Article.                                                                                                  |           | 6.1" *1.73" *1.13"                      |  |
| K-HP44/170                                                                                                |           | 6.1                                     |  |
| DET 10                                                                                                    | 4         | _                                       |  |
|                                                                                                           | <b>x1</b> | 16" *21.34" *2.84"                      |  |
|                                                                                                           |           | *21.34                                  |  |
|                                                                                                           |           | 16///////////////////////////////////// |  |
| Article.                                                                                                  |           |                                         |  |
| TL-LAMOD-1930-KA                                                                                          | 01        |                                         |  |
| DET 10b                                                                                                   | <b>x1</b> | 25.67" *1.73" *1.73"                    |  |
| Article.                                                                                                  |           | *1.13"                                  |  |
|                                                                                                           |           | 25.6                                    |  |
| K-HP44/652 <b>DET 12</b>                                                                                  |           |                                         |  |
| DL1 12                                                                                                    | x1        | 49.21"* 8.27"*2.84"                     |  |
|                                                                                                           |           | 8.21"*2.0                               |  |
|                                                                                                           |           | 49.21                                   |  |
|                                                                                                           |           |                                         |  |
| Article.                                                                                                  |           |                                         |  |
| Article. TL-LAMOD-1250-01                                                                                 |           |                                         |  |
|                                                                                                           | <b>x1</b> |                                         |  |
| TL-LAMOD-1250-01  DET 12a                                                                                 | <b>x1</b> |                                         |  |
| TL-LAMOD-1250-01  DET 12a  Article.                                                                       | x1        |                                         |  |
| TL-LAMOD-1250-01  DET 12a  Article. K-HP44/250XP-XP                                                       |           |                                         |  |
| TL-LAMOD-1250-01  DET 12a  Article.                                                                       | x1        | 9.84" *1.73"                            |  |
| TL-LAMOD-1250-01  DET 12a  Article. K-HP44/250XP-XP                                                       |           | 9.84" *1.73"                            |  |
| TL-LAMOD-1250-01  DET 12a  Article. K-HP44/250XP-XP                                                       |           |                                         |  |
| TL-LAMOD-1250-01  DET 12a  Article. K-HP44/250XP-XP                                                       |           | 9.84" *1.73"                            |  |
| TL-LAMOD-1250-01  DET 12a  Article. K-HP44/250XP-XP  DET 14                                               | x1        | 9.84" *1.73"                            |  |
| TL-LAMOD-1250-01  DET 12a  Article. K-HP44/250XP-XP  DET 14  Article. TL-STMOD-1930-KAG                   | <b>x1</b> | 9.84" *1.73"                            |  |
| TL-LAMOD-1250-01  DET 12a  Article.  K-HP44/250XP-XP  DET 14  Article.                                    | x1        | 9.84" *1.73" *1.73"                     |  |
| TL-LAMOD-1250-01  DET 12a  Article. K-HP44/250XP-XP  DET 14  Article. TL-STMOD-1930-KAG                   | <b>x1</b> | 9.84" *1.73" *1.73"                     |  |
| TL-LAMOD-1250-01  DET 12a  Article. K-HP44/250XP-XP  DET 14  Article. TL-STMOD-1930-KAC  DET 21           | <b>x1</b> | 9.84" *1.73" *1.73"                     |  |
| TL-LAMOD-1250-01  DET 12a  Article. K-HP44/250XP-XP  DET 14  Article. TL-STMOD-1930-KAC  DET 21  Article. | <b>x1</b> | 9.84" *1.73" *1.73"                     |  |
| TL-LAMOD-1250-01  DET 12a  Article. K-HP44/250XP-XP  DET 14  Article. TL-STMOD-1930-KAC  DET 21           | <b>x1</b> | 9.84" *1.73" *1.73"  76" *15" *2.84"    |  |