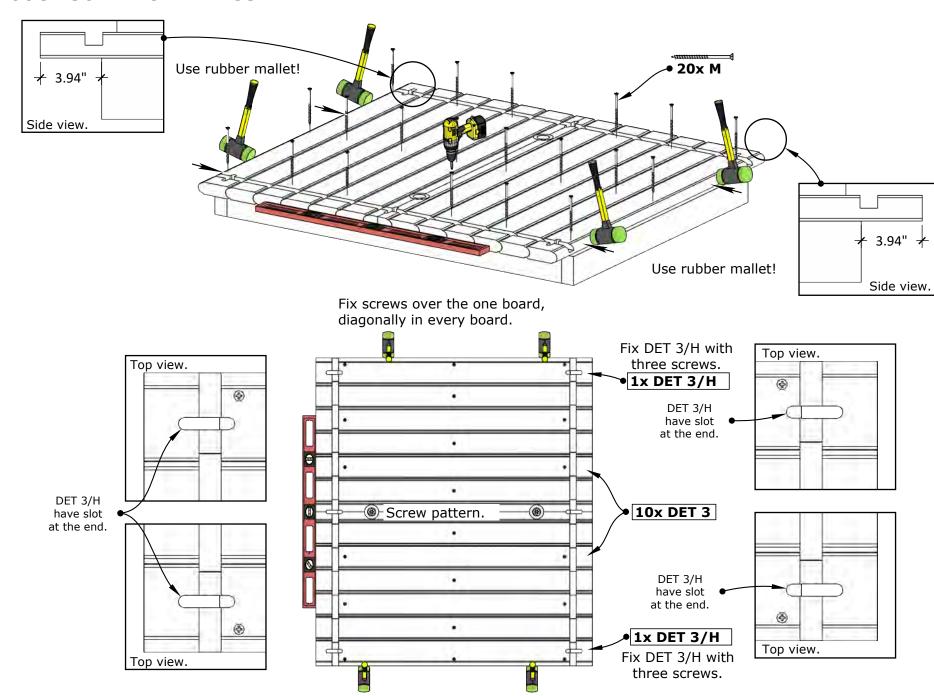

## Details list 1/5

| <b>x2</b> | * 1" * 2"                          |                                                                        |
|-----------|------------------------------------|------------------------------------------------------------------------|
|           | A1.34" "                           |                                                                        |
| `         |                                    | i i                                                                    |
| х3        | 18" *4" *2"                        |                                                                        |
|           | 51.                                |                                                                        |
|           |                                    | ·                                                                      |
| <b>x1</b> | 2"*165"                            |                                                                        |
|           | AQ.21" * A.33                      |                                                                        |
| 1         |                                    |                                                                        |
|           |                                    |                                                                        |
| kmpl      | W2 • W1                            |                                                                        |
|           | ₩3                                 |                                                                        |
| •         | ₩4                                 |                                                                        |
| x64       | £" / 73                            |                                                                        |
|           | *4.6" *1.63                        |                                                                        |
|           | 49.21                              |                                                                        |
|           |                                    |                                                                        |
| <b>x2</b> | *1.65"                             |                                                                        |
|           | 19.21" *4.6                        |                                                                        |
|           |                                    |                                                                        |
| <b>x1</b> |                                    |                                                                        |
|           | *101                               |                                                                        |
|           | 1,36                               |                                                                        |
|           | 16.2                               |                                                                        |
| <b>x1</b> | cu * 1.01" E                       |                                                                        |
|           | 2"*21,30                           |                                                                        |
|           | 16.4                               |                                                                        |
|           |                                    |                                                                        |
| <b>x1</b> |                                    |                                                                        |
|           | *5.63 <sup>1</sup> ** <sup>3</sup> |                                                                        |
|           | 24                                 |                                                                        |
| <b>x1</b> | 1,3'                               |                                                                        |
|           | *3.1"*                             |                                                                        |
| •         | ) 2 × //                           |                                                                        |
|           | x3 x1 1 x2 kmpl x1 x1 x1           | x1  x1  x2  kmpl  x2  kmpl  x2  x1  x1  x2  x1  x1  x2  x1  x2  x1  x1 |

## **Details list 2/5**

| DET V              | <b>x4</b> | 1.58" *1.58" * 1"    |                                      |
|--------------------|-----------|----------------------|--------------------------------------|
| Article.           |           | 1.58" *1.3000        |                                      |
| KI-VIN-25/40/40-ZN |           |                      |                                      |
| DET U1             | <b>x1</b> | *1.1"                |                                      |
| Article.           |           | 76.38" *3.7" *1.1"   |                                      |
| K-TL94/1940        |           |                      |                                      |
| DET Y1             | <b>x1</b> |                      |                                      |
|                    |           |                      |                                      |
| Article.           |           | * 41.54              |                                      |
| T-IC20-PTS/28-V    |           | 16.67                |                                      |
| DET Y2             | <b>x1</b> | 0,*1,1               |                                      |
|                    |           | 16.62 *31.2          |                                      |
| Article.           |           | 16:0                 |                                      |
| T-IC20-PTS/28-P    |           |                      |                                      |
| DET U2             | <b>x1</b> | *1.1"                |                                      |
| Article.           |           | 12.83" *3.7" *1.1    |                                      |
| K-TL94/1850        |           |                      |                                      |
| DET 6              | <b>x2</b> | 49.21" *2.32" *1.65" |                                      |
| Auticle            |           | *2.32                |                                      |
| <b>Article.</b>    |           | 49.4                 |                                      |
| T-STL117/1250XL-01 |           |                      | X                                    |
| DET 6c/d/e/f       | <b>x1</b> | 49.71" ** 1.65" 7 7  | 1"                                   |
| Article.           |           | 49.27                | 3/4"                                 |
| T-STL117/1250KO-01 | !         |                      | 1 3/16"                              |
| DET A1             | <b>x2</b> |                      | <del> </del> ~72.5" —                |
| Article.           |           |                      |                                      |
| MU-VIT1840-KLZN    |           |                      |                                      |
| DET A2             | <b>x2</b> |                      | <del>/</del> ~191.5" ── <del>/</del> |
| Article.           |           |                      |                                      |
| MU-VIT4860-KLZN    | <u> </u>  |                      |                                      |
| DET G              |           | _                    |                                      |
|                    | <b>x1</b> |                      |                                      |
| Article.           |           |                      |                                      |
| MU-VENT-100-PU     |           |                      |                                      |