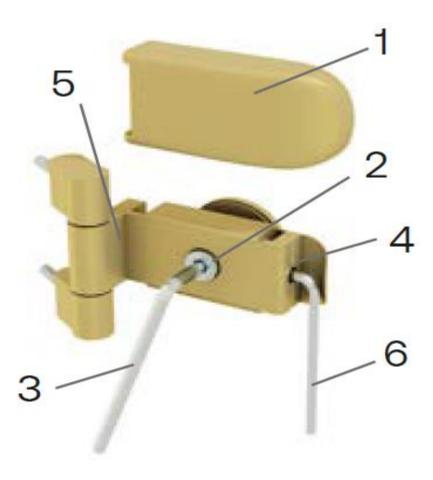

deformation depends on the material, usage intensity, and is more noticeable with wider boards.
- **Darkening wood:** Wood in areas exposed to hot steam may darken over time.
- Wood Smell: Thermally treated wood has a characteristic smell that diminishes over time
  but does not completely disappear. In a sauna, the smell weakens faster if it is heated for a
  long time and aired at the same time. The smell is softened by treating the wood with a
  suitable wood oil or wood care product. Do not wash untreated thermal wood with water, as
  this will make the smell stronger.

REV: 1.0\_10/2024



#### **Door and Window Maintenance**

• **Regular checks:** Regularly inspect window and door hinges and locks. Tighten loose components and lubricate as needed.

#### DOOR ADJUSTMENT INSTRUCTIONS



You will need 3-mm (6) and 5-mm (3) hexagon keys for adjusting the hinges. Remove the plastic covers from the hinges (1). Loosen the fixing screws (2) one turn (do not remove the glass). If needed, the door can be shimmed up a bit from here vertically. If it needs to be adjusted left or right, turn the screws (4 & 5) as required. If one screw is turned counterclockwise, the other must be turned clockwise. Make sure both screws are tight when you have completed this step. Then tighten the fixing screws (2) when adjusted.



## Sauna Care Guide

#### **Surface preparation:**

- o Soil underneath the sauna should be removed and replaced with a well-drained and load-bearing material.
- o It is important to ensure that the surface is load bearing. In addition, it is important to inhibit the g