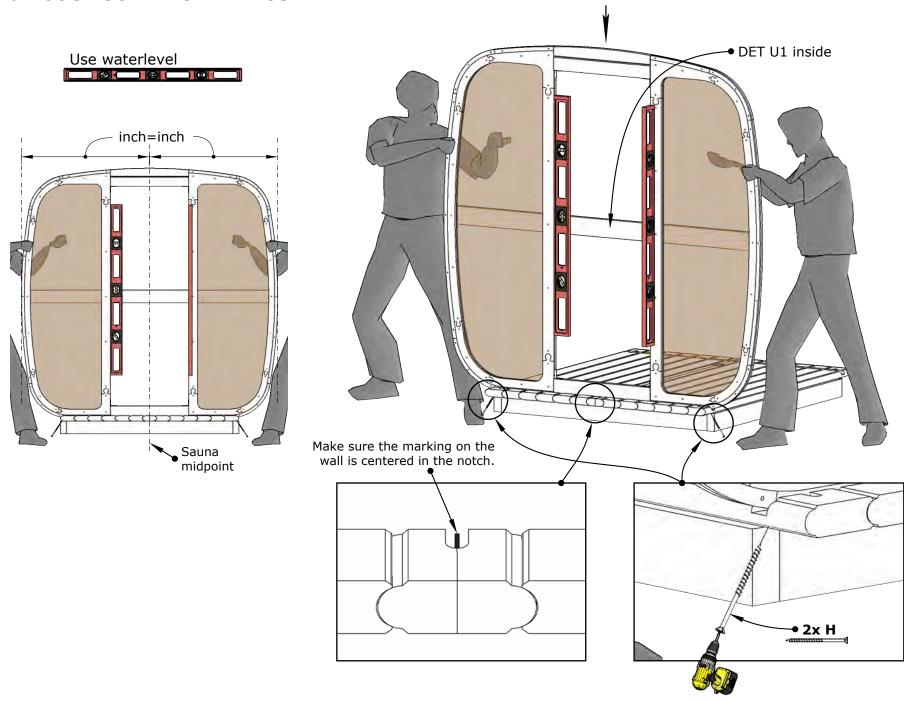

1              |    |           |                                      |   |           |                         |
| DET 25b                    | x8 | Lz-15.36" |                                      |   |           |                         |
| Article.                   |    | Least 1   |                                      |   |           |                         |
| MU-OL-IC-20-2              |    |           |                                      |   |           |                         |
| Article.<br>KI-KERL-12-RV4 |    |           | Article.<br>KI-USA-ICO-              |   | _         | н                       |
| D • E •                    | ×4 | 9.85"     | Bit PH2  Torx bits  T10 T15  T20 T25 | K | 3/16" X 2 | x230 x2½" x2½" x230 x55 |









Wooden back wall assembly



















Use waterlevel for installation!





14.



**15.** 

Please be careful!!! Do not hit the glass with the screw.







## Solara 200GF 50D" x 81W" x 83H" Underlay felt installation manual. Attention! Refer to underlay installation manual provided in package. ◆ Cut off Remove bottom film first. Proceed same way ~2" ~2" Cut and as shown in diagram I II Ι over the edge. remove top film over the edge. Turn end to Clamp end the edge. to the edge.

Cut off the parts that extend over the edge.

III





Attention! Refer to shingle installation manual provided in package.



III





## **Installation Instructions**

When building a wooden product, it is important to follow all installation instructions to ensure the quality and durability is guaranteed.

## Important!

Identificati