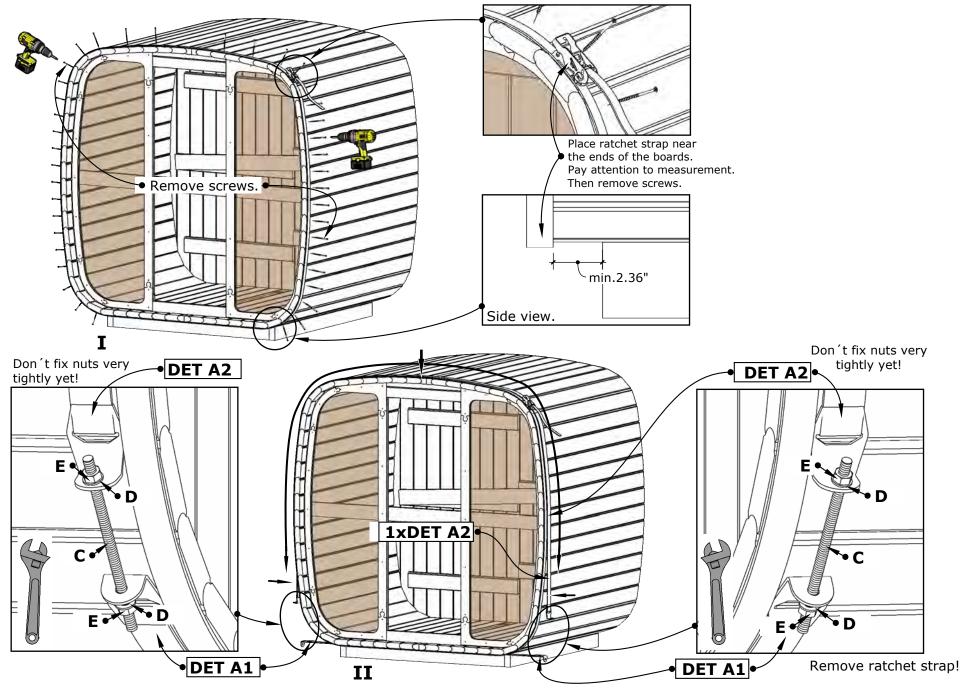

# FINSAUNA®

Solara 200GF 50D" x 81W" 83H"

Note: Please read manual before construction